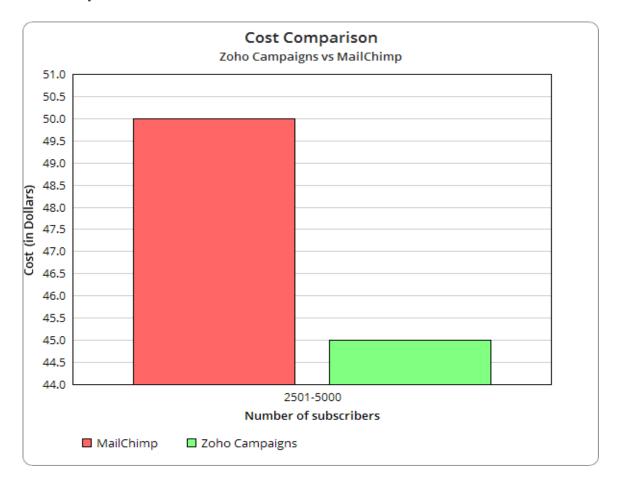

#### **Cost Comparison**

## \*Pricing Details

| Number of<br>Subscribers | <b>20110</b> Campaigns | Mail Chimp. |
|--------------------------|------------------------|-------------|
| 1-500                    | \$5                    | \$10        |
| 501-1000                 | \$10                   | \$15        |
| 1001-2500                | \$25                   | \$30        |
| 2501-5000                | \$45                   | \$50        |
| 5001-10000               | \$70                   | \$75        |
| 10001-25000              | \$125                  | \$150       |
| 25001-50000              | \$200                  | \$240       |
| 50001-100000             | \$350                  | \$475       |